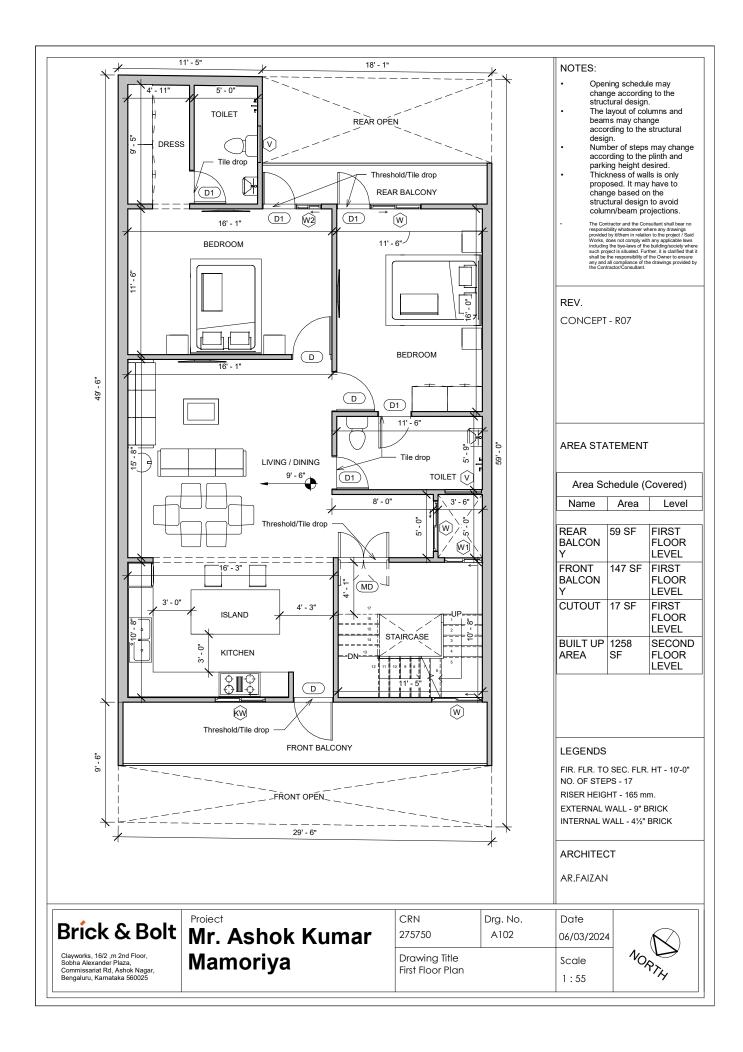

| Mark                                                                                                         |         | ١٨                           | /idth              | Ooor Schedule Height                | l a           | evel       | NOTES:  Opening schedule may                                                                                                                  |
|--------------------------------------------------------------------------------------------------------------|---------|------------------------------|--------------------|-------------------------------------|---------------|------------|-----------------------------------------------------------------------------------------------------------------------------------------------|
| IVIGIN                                                                                                       |         | VVICUI                       |                    | rieigiit                            | Le            | evei       | L change according to the structural design.                                                                                                  |
| MD                                                                                                           |         | 4' - 0"                      |                    | 7' - 0"                             | GROUND FLOO   | R LEVEL    | The layout of columns and beams may change                                                                                                    |
| MD                                                                                                           |         | 4' - 0"                      |                    | 7' - 0"                             | FIRST FLOOR L | EVEL       | according to the structural                                                                                                                   |
| )                                                                                                            |         | 3' - 0"                      |                    | 7' - 0"                             | FIRST FLOOR L | .EVEL      | design. Number of steps may change                                                                                                            |
| )                                                                                                            |         | 3' - 0"                      |                    | 7' - 0"                             | FIRST FLOOR L | .EVEL      | according to the plinth and                                                                                                                   |
| D1                                                                                                           |         | 2' - 6"                      |                    | 7' - 0"                             | FIRST FLOOR L | .EVEL      | parking height desired.  Thickness of walls is only                                                                                           |
| D1                                                                                                           |         | 2' - 6"                      |                    | 7' - 0"                             | FIRST FLOOR L | .EVEL      | proposed. It may have to                                                                                                                      |
| D1                                                                                                           |         | 2' - 6"                      |                    | 7' - 0"                             | FIRST FLOOR L | .EVEL      | change based on the<br>structural design to avoid                                                                                             |
| D1                                                                                                           |         | 2' - 6"                      |                    | 7' - 0"                             | FIRST FLOOR L | .EVEL      | column/beam projections.                                                                                                                      |
| )                                                                                                            |         | 3' - 0"                      |                    | 7' - 0"                             | FIRST FLOOR L | .EVEL      | The Contractor and the Consultant shall bear responsibility whatsoever where any drawings                                                     |
| <b>D1</b>                                                                                                    |         | 2' - 6"                      |                    | 7' - 0"                             | FIRST FLOOR L | .EVEL      | provided by it/them in relation to the project 7 Works, does not comply with any applicable is including the bye-laws of the building/society |
| MD                                                                                                           |         | 4' - 0"                      |                    | 7' - 0"                             | SECOND FLOOR  | R LEVEL    | such project is situated. Further, it is clarified shall be the responsibility of the Owner to en                                             |
| )                                                                                                            |         | 3' - 0"                      |                    | 7' - 0"                             | SECOND FLOOR  | R LEVEL    | any and all compliance of the drawings provide the Contractor/Consultant.                                                                     |
| )                                                                                                            |         | 3' - 0"                      |                    | 7' - 0"                             | SECOND FLOOR  | R LEVEL    |                                                                                                                                               |
| <b>D1</b>                                                                                                    |         | 2' - 6"                      |                    | 7' - 0"                             | SECOND FLOOR  | R LEVEL    | REV.                                                                                                                                          |
| D1                                                                                                           |         | 2' - 6"                      |                    | 7' - 0"                             | SECOND FLOO   | R LEVEL    |                                                                                                                                               |
| D1                                                                                                           |         | 2' - 6"                      |                    | 7' - 0"                             | SECOND FLOOI  | R LEVEL    | CONCEPT - R07                                                                                                                                 |
| <b>D1</b>                                                                                                    |         | 2' - 6"                      |                    | 7' - 0"                             | SECOND FLOOR  | R LEVEL    | <b>」</b> ∥                                                                                                                                    |
| <b>)</b> 1                                                                                                   |         | 2' - 6"                      |                    | 7' - 0"                             | SECOND FLOOR  | R LEVEL    | <b>」</b> ∥                                                                                                                                    |
| )                                                                                                            | -       | 3' - 0"                      |                    | 7' - 0"                             | SECOND FLOOR  | R LEVEL    | <b>」</b> ∥                                                                                                                                    |
| D1                                                                                                           |         | 2' - 6"                      |                    | 7' - 0"                             | SECOND FLOOR  | R LEVEL    | <b>」</b> ∥                                                                                                                                    |
| SD                                                                                                           |         | 6' - 0"                      |                    | 7' - 0"                             | SECOND FLOOR  | R LEVEL    | <b>」</b> ∥                                                                                                                                    |
| ИD                                                                                                           |         | 4' - 0"                      |                    | 7' - 0"                             | THIRD FLOOR L | EVEL       | <b>」</b> ∥                                                                                                                                    |
| 01                                                                                                           |         | 2' - 6"                      |                    | 7' - 0"                             | THIRD FLOOR L | EVEL       |                                                                                                                                               |
| 01                                                                                                           |         | 2' - 6"                      |                    | 7' - 0"                             | THIRD FLOOR L | EVEL       | ADEA CTATEMENT                                                                                                                                |
| )                                                                                                            |         | 3' - 0"                      |                    | 7' - 0"                             |               |            | AREA STATEMENT                                                                                                                                |
| )                                                                                                            |         | 3' - 0"                      |                    | 7' - 0"                             | THIRD FLOOR L | EVEL       | <b>」</b>                                                                                                                                      |
| Mark<br>W1                                                                                                   | 3' - 0" | Sill Heig                    | ht Heig<br>4' - 0" | GROUND FLO                          | Level         |            |                                                                                                                                               |
| KW                                                                                                           | 4' - 0" |                              |                    |                                     |               | -          |                                                                                                                                               |
| N                                                                                                            | 4' - 0" | 3' - 0" 4' - 0"              |                    | FIRST FLOOR LEVEL FIRST FLOOR LEVEL |               |            | -                                                                                                                                             |
| /<br>/                                                                                                       | 3' - 0" |                              |                    | FIRST FLOOR LEVEL                   |               |            | -                                                                                                                                             |
| /                                                                                                            | 3' - 0" | 5' - 0"                      | 2' - 0"            | FIRST FLOOR                         |               |            | -                                                                                                                                             |
| ,<br>N2                                                                                                      | 2' - 0" | 3' - 0"                      | 4' - 0"            | FIRST FLOOR                         |               |            | -                                                                                                                                             |
| N                                                                                                            | 4' - 0" | 3' - 0"                      | 4' - 0"            | FIRST FLOOR                         |               | -          |                                                                                                                                               |
| N                                                                                                            | 4' - 0" | 3' - 0"                      | 4' - 0"            |                                     |               |            | -                                                                                                                                             |
| V<br>V1                                                                                                      | 3' - 0" | 3' - 0"                      | 4' - 0"            |                                     |               |            | -                                                                                                                                             |
| V .                                                                                                          | 4' - 0" | 3' - 0"                      | 4' - 0"            | SECOND FLO                          |               |            | -                                                                                                                                             |
| <del>,</del>                                                                                                 | 3' - 0" | 5' - 0" 2' - 0" SECOND FLOOR |                    |                                     |               |            | -                                                                                                                                             |
| /                                                                                                            | 3' - 0" | 5' - 0"                      | 2' - 0"            | SECOND FLO                          |               | -          |                                                                                                                                               |
| v<br>V2                                                                                                      | 2' - 0" | 3' - 0"                      | 4' - 0"            | SECOND FLO                          |               | <b>⊣</b> ∥ |                                                                                                                                               |
| V                                                                                                            | 4' - 0" | 3' - 0"                      | 4' - 0"            | SECOND FLO                          |               | <b>┤</b>   |                                                                                                                                               |
| V<br>V1                                                                                                      | 3' - 0" | 3' - 0"                      | 4' - 0"            | SECOND FLO                          |               |            | <b>┤</b>                                                                                                                                      |
| N                                                                                                            | 4' - 0" | 3' - 0"                      | 4' - 0"            | SECOND FLO                          |               |            |                                                                                                                                               |
| <w1< td=""><td>3' - 0"</td><td>4' - 0"</td><td colspan="4"></td><td>LEGENDS</td></w1<>                       | 3' - 0" | 4' - 0"                      |                    |                                     |               |            | LEGENDS                                                                                                                                       |
| /                                                                                                            | 3' - 0" | 5' - 0"                      | 2' - 0"            |                                     |               |            |                                                                                                                                               |
| ,<br>N2                                                                                                      | 2' - 0" | 3' - 0"                      | 4' - 0"            | THIRD FLOOR                         |               | <b>┤</b>   |                                                                                                                                               |
| N                                                                                                            | 4' - 0" | 3' - 0"                      | 4' - 0"            | THIRD FLOOR                         |               | <b>⊣</b> ∥ |                                                                                                                                               |
| <w< td=""><td>4' - 0"</td><td>4' - 0"</td><td>3' - 0"</td><td>THIRD FLOOR</td><td></td><td><b></b></td></w<> | 4' - 0" | 4' - 0"                      | 3' - 0"            | THIRD FLOOR                         |               | <b></b>    |                                                                                                                                               |
| N                                                                                                            | 4' - 0" | 3' - 0"                      | 4' - 0"            | THIRD FLOOR                         |               | <b>-</b>   |                                                                                                                                               |
| Grand tot                                                                                                    |         | 100                          | 1. 0               |                                     | <b></b>       |            | <b>-</b>                                                                                                                                      |
|                                                                                                              |         |                              |                    |                                     |               |            | ARCHITECT                                                                                                                                     |
|                                                                                                              |         |                              |                    |                                     |               |            |                                                                                                                                               |
|                                                                                                              |         |                              |                    |                                     |               |            | ar.faizan                                                                                                                                     |
|                                                                                                              |         |                              |                    |                                     |               |            |                                                                                                                                               |
|                                                                                                              |         |                              |                    |                                     |               | 1          |                                                                                                                                               |
|                                                                                                              | C D-1   | Proiect                      | † <u> </u>         | ak Kuma                             | CRN           | Drg. No.   | Date                                                                                                                                          |
| ricv                                                                                                         | A - H A | T   A A .                    | A - I-             | - 1- 1/                             | 275750        | A 105      | 1                                                                                                                                             |