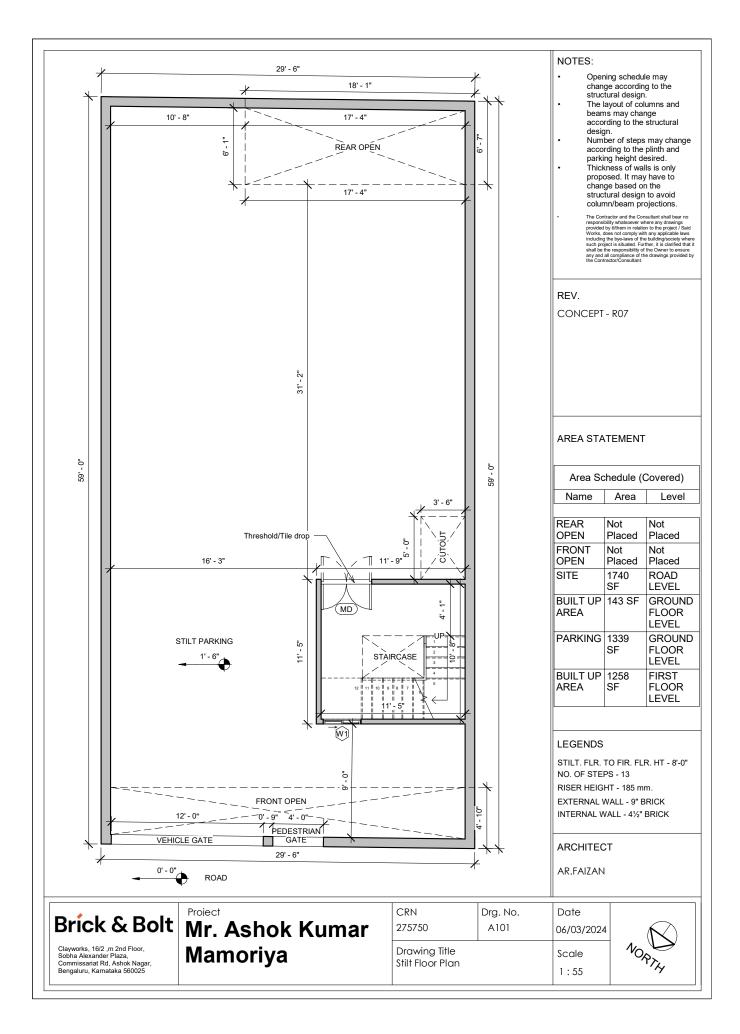

| Mark                                                                                                         |         | ١٨                           | /idth              | Ooor Schedule Height                | l a           | evel       | NOTES:  Opening schedule may                                                                                                                  |
|--------------------------------------------------------------------------------------------------------------|---------|------------------------------|--------------------|-------------------------------------|---------------|------------|-----------------------------------------------------------------------------------------------------------------------------------------------|
| IVIGIN                                                                                                       |         | VVICUI                       |                    | rieigiit                            | Le            | evei       | L change according to the structural design.                                                                                                  |
| MD                                                                                                           |         | 4' - 0"                      |                    | 7' - 0"                             | GROUND FLOO   | R LEVEL    | The layout of columns and beams may change                                                                                                    |
| MD                                                                                                           |         | 4' - 0"                      |                    | 7' - 0"                             | FIRST FLOOR L | EVEL       | according to the structural                                                                                                                   |
| )                                                                                                            |         | 3' - 0"                      |                    | 7' - 0"                             | FIRST FLOOR L | .EVEL      | design. Number of steps may change                                                                                                            |
| )                                                                                                            |         | 3' - 0"                      |                    | 7' - 0"                             | FIRST FLOOR L | .EVEL      | according to the plinth and                                                                                                                   |
| D1                                                                                                           |         | 2' - 6"                      |                    | 7' - 0"                             | FIRST FLOOR L | .EVEL      | parking height desired.  Thickness of walls is only                                                                                           |
| D1                                                                                                           |         | 2' - 6"                      |                    | 7' - 0"                             | FIRST FLOOR L | .EVEL      | proposed. It may have to                                                                                                                      |
| D1                                                                                                           |         | 2' - 6"                      |                    | 7' - 0"                             | FIRST FLOOR L | .EVEL      | change based on the<br>structural design to avoid                                                                                             |
| D1                                                                                                           |         | 2' - 6"                      |                    | 7' - 0"                             | FIRST FLOOR L | .EVEL      | column/beam projections.                                                                                                                      |
| )                                                                                                            |         | 3' - 0"                      |                    | 7' - 0"                             | FIRST FLOOR L | .EVEL      | The Contractor and the Consultant shall bear responsibility whatsoever where any drawings                                                     |
| <b>D1</b>                                                                                                    |         | 2' - 6"                      |                    | 7' - 0"                             | FIRST FLOOR L | .EVEL      | provided by it/them in relation to the project 7 Works, does not comply with any applicable is including the bye-laws of the building/society |
| MD                                                                                                           |         | 4' - 0"                      |                    | 7' - 0"                             | SECOND FLOOR  | R LEVEL    | such project is situated. Further, it is clarified shall be the responsibility of the Owner to en                                             |
| )                                                                                                            |         | 3' - 0"                      |                    | 7' - 0"                             | SECOND FLOOR  | R LEVEL    | any and all compliance of the drawings provide the Contractor/Consultant.                                                                     |
| )                                                                                                            |         | 3' - 0"                      |                    | 7' - 0"                             | SECOND FLOOR  | R LEVEL    |                                                                                                                                               |
| <b>D1</b>                                                                                                    |         | 2' - 6"                      |                    | 7' - 0"                             | SECOND FLOOR  | R LEVEL    | REV.                                                                                                                                          |
| D1                                                                                                           |         | 2' - 6"                      |                    | 7' - 0"                             | SECOND FLOO   | R LEVEL    |                                                                                                                                               |
| D1                                                                                                           |         | 2' - 6"                      |                    | 7' - 0"                             | SECOND FLOOI  | R LEVEL    | CONCEPT - R07                                                                                                                                 |
| <b>D1</b>                                                                                                    |         | 2' - 6"                      |                    | 7' - 0"                             | SECOND FLOOR  | R LEVEL    | <b>」</b> ∥                                                                                                                                    |
| <b>)</b> 1                                                                                                   |         | 2' - 6"                      |                    | 7' - 0"                             | SECOND FLOOR  | R LEVEL    | <b>」</b> ∥                                                                                                                                    |
| )                                                                                                            | -       | 3' - 0"                      |                    | 7' - 0"                             | SECOND FLOOR  | R LEVEL    | <b>」</b> ∥                                                                                                                                    |
| D1                                                                                                           |         | 2' - 6"                      |                    | 7' - 0"                             | SECOND FLOOR  | R LEVEL    | <b>」</b> ∥                                                                                                                                    |
| SD                                                                                                           |         | 6' - 0"                      |                    | 7' - 0"                             | SECOND FLOOR  | R LEVEL    | <b>」</b> ∥                                                                                                                                    |
| ИD                                                                                                           |         | 4' - 0"                      |                    | 7' - 0"                             | THIRD FLOOR L | EVEL       | <b>」</b> ∥                                                                                                                                    |
| 01                                                                                                           |         | 2' - 6"                      |                    | 7' - 0"                             | THIRD FLOOR L | EVEL       |                                                                                                                                               |
| 01                                                                                                           |         | 2' - 6"                      |                    | 7' - 0"                             | THIRD FLOOR L | EVEL       | ADEA CTATEMENT                                                                                                                                |
| )                                                                                                            |         | 3' - 0"                      |                    | 7' - 0"                             |               |            | AREA STATEMENT                                                                                                                                |
| )                                                                                                            |         | 3' - 0"                      |                    | 7' - 0"                             | THIRD FLOOR L | EVEL       | <b>」</b>                                                                                                                                      |
| Mark<br>W1                                                                                                   | 3' - 0" | Sill Heig                    | ht Heig<br>4' - 0" | GROUND FLO                          | Level         |            |                                                                                                                                               |
| KW                                                                                                           | 4' - 0" |                              |                    |                                     |               | -          |                                                                                                                                               |
| N                                                                                                            | 4' - 0" | 3' - 0" 4' - 0"              |                    | FIRST FLOOR LEVEL FIRST FLOOR LEVEL |               |            | -                                                                                                                                             |
| /<br>/                                                                                                       | 3' - 0" |                              |                    | FIRST FLOOR LEVEL                   |               |            | -                                                                                                                                             |
| /                                                                                                            | 3' - 0" | 5' - 0"                      | 2' - 0"            | FIRST FLOOR                         |               |            | -                                                                                                                                             |
| ,<br>N2                                                                                                      | 2' - 0" | 3' - 0"                      | 4' - 0"            | FIRST FLOOR                         |               |            | -                                                                                                                                             |
| N                                                                                                            | 4' - 0" | 3' - 0"                      | 4' - 0"            | FIRST FLOOR                         |               | -          |                                                                                                                                               |
| N                                                                                                            | 4' - 0" | 3' - 0"                      | 4' - 0"            |                                     |               |            | -                                                                                                                                             |
| V<br>V1                                                                                                      | 3' - 0" | 3' - 0"                      | 4' - 0"            |                                     |               |            | -                                                                                                                                             |
| V .                                                                                                          | 4' - 0" | 3' - 0"                      | 4' - 0"            | SECOND FLO                          |               |            | -                                                                                                                                             |
| <del>,</del>                                                                                                 | 3' - 0" | 5' - 0" 2' - 0" SECOND FLOOR |                    |                                     |               |            | -                                                                                                                                             |
| /                                                                                                            | 3' - 0" | 5' - 0"                      | 2' - 0"            | SECOND FLO                          |               | -          |                                                                                                                                               |
| v<br>V2                                                                                                      | 2' - 0" | 3' - 0"                      | 4' - 0"            | SECOND FLO                          |               | <b>⊣</b> ∥ |                                                                                                                                               |
| V                                                                                                            | 4' - 0" | 3' - 0"                      | 4' - 0"            | SECOND FLO                          |               | <b>┤</b>   |                                                                                                                                               |
| V<br>V1                                                                                                      | 3' - 0" | 3' - 0"                      | 4' - 0"            | SECOND FLO                          |               |            | <b>┤</b>                                                                                                                                      |
| N                                                                                                            | 4' - 0" | 3' - 0"                      | 4' - 0"            | SECOND FLO                          |               |            |                                                                                                                                               |
| <w1< td=""><td>3' - 0"</td><td>4' - 0"</td><td colspan="4"></td><td>LEGENDS</td></w1<>                       | 3' - 0" | 4' - 0"                      |                    |                                     |               |            | LEGENDS                                                                                                                                       |
| /                                                                                                            | 3' - 0" | 5' - 0"                      | 2' - 0"            |                                     |               |            |                                                                                                                                               |
| ,<br>N2                                                                                                      | 2' - 0" | 3' - 0"                      | 4' - 0"            | THIRD FLOOR                         |               | <b>┤</b>   |                                                                                                                                               |
| N                                                                                                            | 4' - 0" | 3' - 0"                      | 4' - 0"            | THIRD FLOOR                         |               | <b>⊣</b> ∥ |                                                                                                                                               |
| <w< td=""><td>4' - 0"</td><td>4' - 0"</td><td>3' - 0"</td><td>THIRD FLOOR</td><td></td><td><b></b></td></w<> | 4' - 0" | 4' - 0"                      | 3' - 0"            | THIRD FLOOR                         |               | <b></b>    |                                                                                                                                               |
| N                                                                                                            | 4' - 0" | 3' - 0"                      | 4' - 0"            | THIRD FLOOR                         |               | <b>-</b>   |                                                                                                                                               |
| Grand tot                                                                                                    |         | 100                          | 1. 0               |                                     | <b></b>       |            | <b>-</b>                                                                                                                                      |
|                                                                                                              |         |                              |                    |                                     |               |            | ARCHITECT                                                                                                                                     |
|                                                                                                              |         |                              |                    |                                     |               |            |                                                                                                                                               |
|                                                                                                              |         |                              |                    |                                     |               |            | ar.faizan                                                                                                                                     |
|                                                                                                              |         |                              |                    |                                     |               |            |                                                                                                                                               |
|                                                                                                              |         |                              |                    |                                     |               | 1          |                                                                                                                                               |
|                                                                                                              | C D-1   | Proiect                      | † <u> </u>         | ak Kuma                             | CRN           | Drg. No.   | Date                                                                                                                                          |
| ricv                                                                                                         | A - H A | T   A A .                    | A - I-             | - 1- 1/                             | 275750        | A 105      | 1                                                                                                                                             |