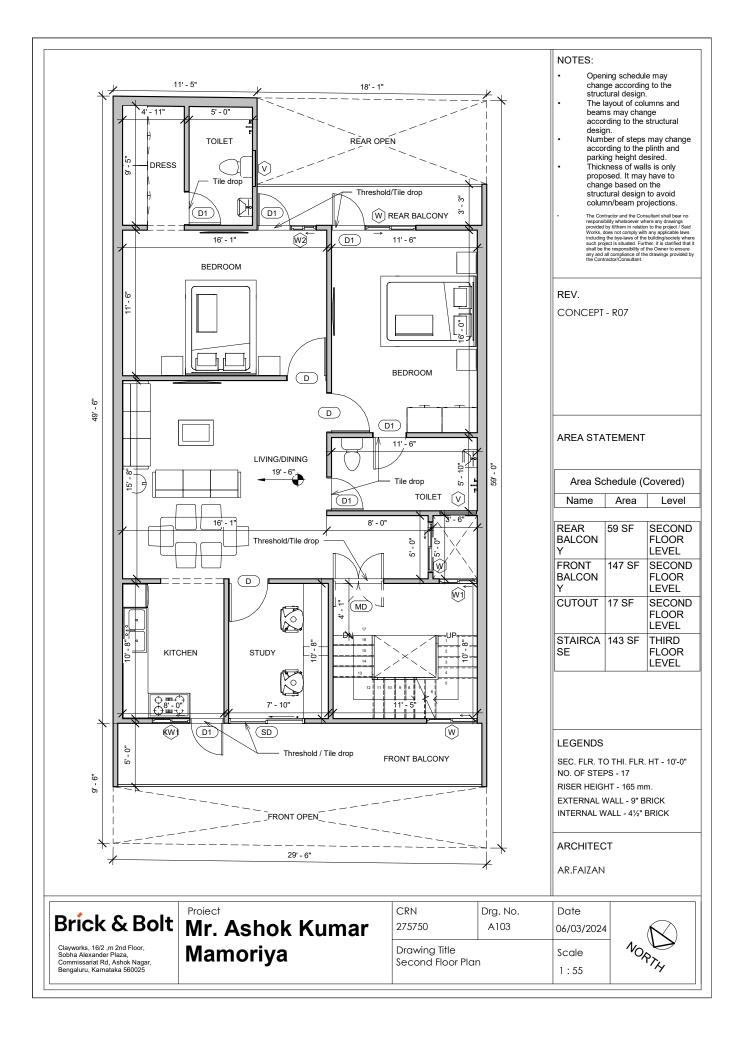

| Mark                                                                                                         |         | ١٨                           | /idth              | Ooor Schedule Height                | l a           | evel       | NOTES:  Opening schedule may                                                                                                                  |
|--------------------------------------------------------------------------------------------------------------|---------|------------------------------|--------------------|-------------------------------------|---------------|------------|-----------------------------------------------------------------------------------------------------------------------------------------------|
| IVIGIN                                                                                                       |         | VVICUI                       |                    | rieigiit                            | Le            | evei       | L change according to the structural design.                                                                                                  |
| MD                                                                                                           |         | 4' - 0"                      |                    | 7' - 0"                             | GROUND FLOO   | R LEVEL    | The layout of columns and beams may change                                                                                                    |
| MD                                                                                                           |         | 4' - 0"                      |                    | 7' - 0"                             | FIRST FLOOR L | EVEL       | according to the structural                                                                                                                   |
| )                                                                                                            |         | 3' - 0"                      |                    | 7' - 0"                             | FIRST FLOOR L | .EVEL      | design. Number of steps may change                                                                                                            |
| )                                                                                                            |         | 3' - 0"                      |                    | 7' - 0"                             | FIRST FLOOR L | .EVEL      | according to the plinth and                                                                                                                   |
| D1                                                                                                           |         | 2' - 6"                      |                    | 7' - 0"                             | FIRST FLOOR L | .EVEL      | parking height desired.  Thickness of walls is only                                                                                           |
| D1                                                                                                           |         | 2' - 6"                      |                    | 7' - 0"                             | FIRST FLOOR L | .EVEL      | proposed. It may have to                                                                                                                      |
| D1                                                                                                           |         | 2' - 6"                      |                    | 7' - 0"                             | FIRST FLOOR L | .EVEL      | change based on the<br>structural design to avoid                                                                                             |
| D1                                                                                                           |         | 2' - 6"                      |                    | 7' - 0"                             | FIRST FLOOR L | .EVEL      | column/beam projections.                                                                                                                      |
| )                                                                                                            |         | 3' - 0"                      |                    | 7' - 0"                             | FIRST FLOOR L | .EVEL      | The Contractor and the Consultant shall bear responsibility whatsoever where any drawings                                                     |
| <b>D1</b>                                                                                                    |         | 2' - 6"                      |                    | 7' - 0"                             | FIRST FLOOR L | .EVEL      | provided by it/them in relation to the project 7 Works, does not comply with any applicable is including the bye-laws of the building/society |
| MD                                                                                                           |         | 4' - 0"                      |                    | 7' - 0"                             | SECOND FLOOR  | R LEVEL    | such project is situated. Further, it is clarified shall be the responsibility of the Owner to en                                             |
| )                                                                                                            |         | 3' - 0"                      |                    | 7' - 0"                             | SECOND FLOOR  | R LEVEL    | any and all compliance of the drawings provide the Contractor/Consultant.                                                                     |
| )                                                                                                            |         | 3' - 0"                      |                    | 7' - 0"                             | SECOND FLOOR  | R LEVEL    |                                                                                                                                               |
| <b>D1</b>                                                                                                    |         | 2' - 6"                      |                    | 7' - 0"                             | SECOND FLOOR  | R LEVEL    | REV.                                                                                                                                          |
| D1                                                                                                           |         | 2' - 6"                      |                    | 7' - 0"                             | SECOND FLOO   | R LEVEL    |                                                                                                                                               |
| D1                                                                                                           |         | 2' - 6"                      |                    | 7' - 0"                             | SECOND FLOOI  | R LEVEL    | CONCEPT - R07                                                                                                                                 |
| <b>D1</b>                                                                                                    |         | 2' - 6"                      |                    | 7' - 0"                             | SECOND FLOOR  | R LEVEL    | <b>」</b> ∥                                                                                                                                    |
| <b>)</b> 1                                                                                                   |         | 2' - 6"                      |                    | 7' - 0"                             | SECOND FLOOR  | R LEVEL    | <b>」</b> ∥                                                                                                                                    |
| )                                                                                                            | -       | 3' - 0"                      |                    | 7' - 0"                             | SECOND FLOOR  | R LEVEL    | <b>」</b> ∥                                                                                                                                    |
| D1                                                                                                           |         | 2' - 6"                      |                    | 7' - 0"                             | SECOND FLOOR  | R LEVEL    | <b>」</b> ∥                                                                                                                                    |
| SD                                                                                                           |         | 6' - 0"                      |                    | 7' - 0"                             | SECOND FLOOR  | R LEVEL    | <b>」</b> ∥                                                                                                                                    |
| ИD                                                                                                           |         | 4' - 0"                      |                    | 7' - 0"                             | THIRD FLOOR L | EVEL       | <b>」</b> ∥                                                                                                                                    |
| 01                                                                                                           |         | 2' - 6"                      |                    | 7' - 0"                             | THIRD FLOOR L | EVEL       |                                                                                                                                               |
| 01                                                                                                           |         | 2' - 6"                      |                    | 7' - 0"                             | THIRD FLOOR L | EVEL       | ADEA CTATEMENT                                                                                                                                |
| )                                                                                                            |         | 3' - 0"                      |                    | 7' - 0"                             |               |            | AREA STATEMENT                                                                                                                                |
| )                                                                                                            |         | 3' - 0"                      |                    | 7' - 0"                             | THIRD FLOOR L | EVEL       | <b>」</b>                                                                                                                                      |
| Mark<br>W1                                                                                                   | 3' - 0" | Sill Heig                    | ht Heig<br>4' - 0" | GROUND FLO                          | Level         |            |                                                                                                                                               |
| KW                                                                                                           | 4' - 0" |                              |                    |                                     |               | -          |                                                                                                                                               |
| N                                                                                                            | 4' - 0" | 3' - 0" 4' - 0"              |                    | FIRST FLOOR LEVEL FIRST FLOOR LEVEL |               |            | -                                                                                                                                             |
| /<br>/                                                                                                       | 3' - 0" |                              |                    | FIRST FLOOR LEVEL                   |               |            | -                                                                                                                                             |
| /                                                                                                            | 3' - 0" | 5' - 0"                      | 2' - 0"            | FIRST FLOOR                         |               |            | -                                                                                                                                             |
| ,<br>N2                                                                                                      | 2' - 0" | 3' - 0"                      | 4' - 0"            | FIRST FLOOR                         |               |            | -                                                                                                                                             |
| N                                                                                                            | 4' - 0" | 3' - 0"                      | 4' - 0"            | FIRST FLOOR                         |               | -          |                                                                                                                                               |
| N                                                                                                            | 4' - 0" | 3' - 0"                      | 4' - 0"            |                                     |               |            | -                                                                                                                                             |
| V<br>V1                                                                                                      | 3' - 0" | 3' - 0"                      | 4' - 0"            |                                     |               |            | -                                                                                                                                             |
| V .                                                                                                          | 4' - 0" | 3' - 0"                      | 4' - 0"            | SECOND FLO                          |               |            | -                                                                                                                                             |
| <del>,</del>                                                                                                 | 3' - 0" | 5' - 0" 2' - 0" SECOND FLOOR |                    |                                     |               |            | -                                                                                                                                             |
| /                                                                                                            | 3' - 0" | 5' - 0"                      | 2' - 0"            | SECOND FLO                          |               | -          |                                                                                                                                               |
| v<br>V2                                                                                                      | 2' - 0" | 3' - 0"                      | 4' - 0"            | SECOND FLO                          |               | <b>⊣</b> ∥ |                                                                                                                                               |
| V                                                                                                            | 4' - 0" | 3' - 0"                      | 4' - 0"            | SECOND FLO                          |               | <b>┤</b>   |                                                                                                                                               |
| V<br>V1                                                                                                      | 3' - 0" | 3' - 0"                      | 4' - 0"            | SECOND FLO                          |               |            | <b>┤</b>                                                                                                                                      |
| N                                                                                                            | 4' - 0" | 3' - 0"                      | 4' - 0"            | SECOND FLO                          |               |            |                                                                                                                                               |
| <w1< td=""><td>3' - 0"</td><td>4' - 0"</td><td colspan="4"></td><td>LEGENDS</td></w1<>                       | 3' - 0" | 4' - 0"                      |                    |                                     |               |            | LEGENDS                                                                                                                                       |
| /                                                                                                            | 3' - 0" | 5' - 0"                      | 2' - 0"            |                                     |               |            |                                                                                                                                               |
| ,<br>N2                                                                                                      | 2' - 0" | 3' - 0"                      | 4' - 0"            | THIRD FLOOR                         |               | <b>┤</b>   |                                                                                                                                               |
| N                                                                                                            | 4' - 0" | 3' - 0"                      | 4' - 0"            | THIRD FLOOR                         |               | <b>⊣</b> ∥ |                                                                                                                                               |
| <w< td=""><td>4' - 0"</td><td>4' - 0"</td><td>3' - 0"</td><td>THIRD FLOOR</td><td></td><td><b></b></td></w<> | 4' - 0" | 4' - 0"                      | 3' - 0"            | THIRD FLOOR                         |               | <b></b>    |                                                                                                                                               |
| N                                                                                                            | 4' - 0" | 3' - 0"                      | 4' - 0"            | THIRD FLOOR                         |               | <b>-</b>   |                                                                                                                                               |
| Grand tot                                                                                                    |         | 100                          | 1. 0               |                                     | <b></b>       |            | <b>-</b>                                                                                                                                      |
|                                                                                                              |         |                              |                    |                                     |               |            | ARCHITECT                                                                                                                                     |
|                                                                                                              |         |                              |                    |                                     |               |            |                                                                                                                                               |
|                                                                                                              |         |                              |                    |                                     |               |            | ar.faizan                                                                                                                                     |
|                                                                                                              |         |                              |                    |                                     |               |            |                                                                                                                                               |
|                                                                                                              |         |                              |                    |                                     |               | 1          |                                                                                                                                               |
|                                                                                                              | C D-1   | Proiect                      | † <u> </u>         | ak Kuma                             | CRN           | Drg. No.   | Date                                                                                                                                          |
| ricv                                                                                                         | A - H A | T   A A .                    | A - I-             | - 1- 1/                             | 275750        | A 105      | 1                                                                                                                                             |