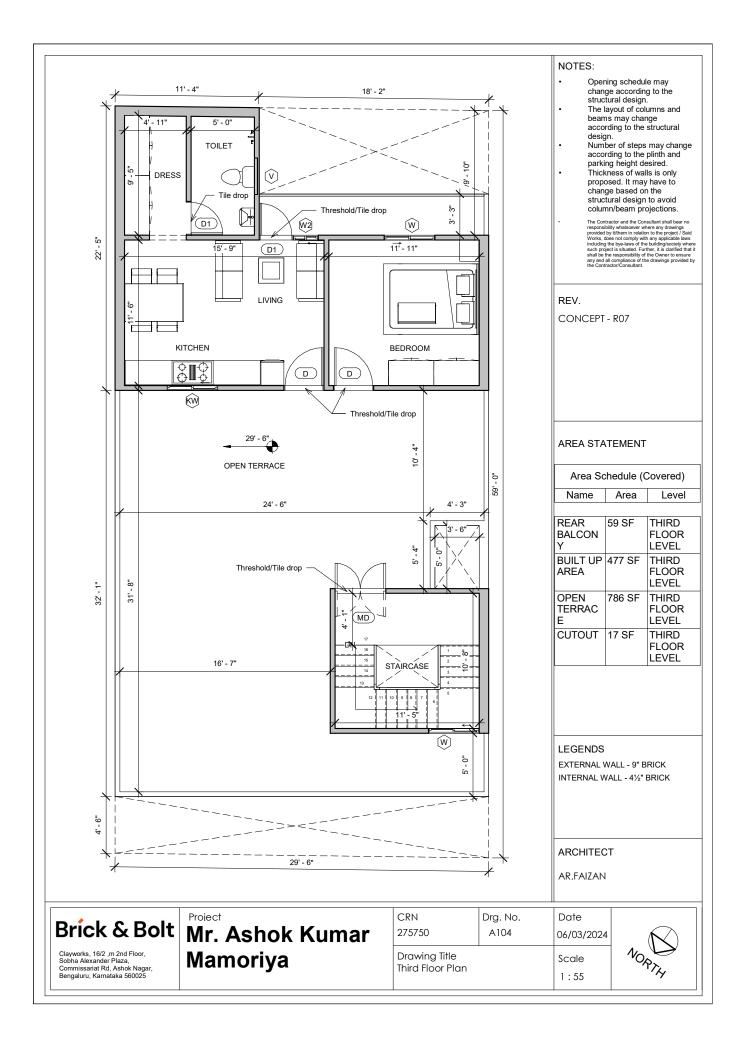

| Mark                                                                                                         |         | ١٨                           | /idth              | Ooor Schedule Height                | l a           | evel       | NOTES:  Opening schedule may                                                                                                                  |
|--------------------------------------------------------------------------------------------------------------|---------|------------------------------|--------------------|-------------------------------------|---------------|------------|-----------------------------------------------------------------------------------------------------------------------------------------------|
| IVIGIN                                                                                                       |         | VVICUI                       |                    | rieigiit                            | Le            | evei       | L change according to the structural design.                                                                                                  |
| MD                                                                                                           |         | 4' - 0"                      |                    | 7' - 0"                             | GROUND FLOO   | R LEVEL    | The layout of columns and beams may change                                                                                                    |
| MD                                                                                                           |         | 4' - 0"                      |                    | 7' - 0"                             | FIRST FLOOR L | EVEL       | according to the structural                                                                                                                   |
| )                                                                                                            |         | 3' - 0"                      |                    | 7' - 0"                             | FIRST FLOOR L | .EVEL      | design. Number of steps may change                                                                                                            |
| )                                                                                                            |         | 3' - 0"                      |                    | 7' - 0"                             | FIRST FLOOR L | .EVEL      | according to the plinth and                                                                                                                   |
| D1                                                                                                           |         | 2' - 6"                      |                    | 7' - 0"                             | FIRST FLOOR L | .EVEL      | parking height desired.  Thickness of walls is only                                                                                           |
| D1                                                                                                           |         | 2' - 6"                      |                    | 7' - 0"                             | FIRST FLOOR L | .EVEL      | proposed. It may have to                                                                                                                      |
| D1                                                                                                           |         | 2' - 6"                      |                    | 7' - 0"                             | FIRST FLOOR L | .EVEL      | change based on the<br>structural design to avoid                                                                                             |
| D1                                                                                                           |         | 2' - 6"                      |                    | 7' - 0"                             | FIRST FLOOR L | .EVEL      | column/beam projections.                                                                                                                      |
| )                                                                                                            |         | 3' - 0"                      |                    | 7' - 0"                             | FIRST FLOOR L | .EVEL      | The Contractor and the Consultant shall bear responsibility whatsoever where any drawings                                                     |
| <b>D1</b>                                                                                                    |         | 2' - 6"                      |                    | 7' - 0"                             | FIRST FLOOR L | .EVEL      | provided by it/them in relation to the project 7 Works, does not comply with any applicable is including the bye-laws of the building/society |
| MD                                                                                                           |         | 4' - 0"                      |                    | 7' - 0"                             | SECOND FLOOR  | R LEVEL    | such project is situated. Further, it is clarified shall be the responsibility of the Owner to en                                             |
| )                                                                                                            |         | 3' - 0"                      |                    | 7' - 0"                             | SECOND FLOOR  | R LEVEL    | any and all compliance of the drawings provide the Contractor/Consultant.                                                                     |
| )                                                                                                            |         | 3' - 0"                      |                    | 7' - 0"                             | SECOND FLOOR  | R LEVEL    |                                                                                                                                               |
| <b>D1</b>                                                                                                    |         | 2' - 6"                      |                    | 7' - 0"                             | SECOND FLOOR  | R LEVEL    | REV.                                                                                                                                          |
| D1                                                                                                           |         | 2' - 6"                      |                    | 7' - 0"                             | SECOND FLOO   | R LEVEL    |                                                                                                                                               |
| D1                                                                                                           |         | 2' - 6"                      |                    | 7' - 0"                             | SECOND FLOOI  | R LEVEL    | CONCEPT - R07                                                                                                                                 |
| <b>D1</b>                                                                                                    |         | 2' - 6"                      |                    | 7' - 0"                             | SECOND FLOOR  | R LEVEL    | <b>」</b> ∥                                                                                                                                    |
| <b>)</b> 1                                                                                                   |         | 2' - 6"                      |                    | 7' - 0"                             | SECOND FLOOR  | R LEVEL    | <b>」</b> ∥                                                                                                                                    |
| )                                                                                                            | -       | 3' - 0"                      |                    | 7' - 0"                             | SECOND FLOOR  | R LEVEL    | <b>」</b> ∥                                                                                                                                    |
| D1                                                                                                           |         | 2' - 6"                      |                    | 7' - 0"                             | SECOND FLOOR  | R LEVEL    | <b>」</b> ∥                                                                                                                                    |
| SD                                                                                                           |         | 6' - 0"                      |                    | 7' - 0"                             | SECOND FLOOR  | R LEVEL    | <b>」</b> ∥                                                                                                                                    |
| ИD                                                                                                           |         | 4' - 0"                      |                    | 7' - 0"                             | THIRD FLOOR L | EVEL       | <b>」</b> ∥                                                                                                                                    |
| 01                                                                                                           |         | 2' - 6"                      |                    | 7' - 0"                             | THIRD FLOOR L | EVEL       |                                                                                                                                               |
| 01                                                                                                           |         | 2' - 6"                      |                    | 7' - 0"                             | THIRD FLOOR L | EVEL       | ADEA CTATEMENT                                                                                                                                |
| )                                                                                                            |         | 3' - 0"                      |                    | 7' - 0"                             |               |            | AREA STATEMENT                                                                                                                                |
| )                                                                                                            |         | 3' - 0"                      |                    | 7' - 0"                             | THIRD FLOOR L | EVEL       | <b>」</b>                                                                                                                                      |
| Mark<br>W1                                                                                                   | 3' - 0" | Sill Heig                    | ht Heig<br>4' - 0" | GROUND FLO                          | Level         |            |                                                                                                                                               |
| KW                                                                                                           | 4' - 0" |                              |                    |                                     |               | -          |                                                                                                                                               |
| N                                                                                                            | 4' - 0" | 3' - 0" 4' - 0"              |                    | FIRST FLOOR LEVEL FIRST FLOOR LEVEL |               |            | -                                                                                                                                             |
| /<br>/                                                                                                       | 3' - 0" |                              |                    | FIRST FLOOR LEVEL                   |               |            | -                                                                                                                                             |
| /                                                                                                            | 3' - 0" | 5' - 0"                      | 2' - 0"            | FIRST FLOOR                         |               |            | -                                                                                                                                             |
| ,<br>N2                                                                                                      | 2' - 0" | 3' - 0"                      | 4' - 0"            | FIRST FLOOR                         |               |            | -                                                                                                                                             |
| N                                                                                                            | 4' - 0" | 3' - 0"                      | 4' - 0"            | FIRST FLOOR                         |               | -          |                                                                                                                                               |
| N                                                                                                            | 4' - 0" | 3' - 0"                      | 4' - 0"            |                                     |               |            | -                                                                                                                                             |
| V<br>V1                                                                                                      | 3' - 0" | 3' - 0"                      | 4' - 0"            |                                     |               |            | -                                                                                                                                             |
| V .                                                                                                          | 4' - 0" | 3' - 0"                      | 4' - 0"            | SECOND FLO                          |               |            | -                                                                                                                                             |
| <del>,</del>                                                                                                 | 3' - 0" | 5' - 0" 2' - 0" SECOND FLOOR |                    |                                     |               |            | -                                                                                                                                             |
| /                                                                                                            | 3' - 0" | 5' - 0"                      | 2' - 0"            | SECOND FLO                          |               | -          |                                                                                                                                               |
| v<br>V2                                                                                                      | 2' - 0" | 3' - 0"                      | 4' - 0"            | SECOND FLO                          |               | <b>⊣</b> ∥ |                                                                                                                                               |
| V                                                                                                            | 4' - 0" | 3' - 0"                      | 4' - 0"            | SECOND FLO                          |               | <b>┤</b>   |                                                                                                                                               |
| V<br>V1                                                                                                      | 3' - 0" | 3' - 0"                      | 4' - 0"            | SECOND FLO                          |               |            | <b>┤</b>                                                                                                                                      |
| N                                                                                                            | 4' - 0" | 3' - 0"                      | 4' - 0"            | SECOND FLO                          |               |            |                                                                                                                                               |
| <w1< td=""><td>3' - 0"</td><td>4' - 0"</td><td colspan="4"></td><td>LEGENDS</td></w1<>                       | 3' - 0" | 4' - 0"                      |                    |                                     |               |            | LEGENDS                                                                                                                                       |
| /                                                                                                            | 3' - 0" | 5' - 0"                      | 2' - 0"            |                                     |               |            |                                                                                                                                               |
| ,<br>N2                                                                                                      | 2' - 0" | 3' - 0"                      | 4' - 0"            | THIRD FLOOR                         |               | <b>┤</b>   |                                                                                                                                               |
| N                                                                                                            | 4' - 0" | 3' - 0"                      | 4' - 0"            | THIRD FLOOR                         |               | <b>⊣</b> ∥ |                                                                                                                                               |
| <w< td=""><td>4' - 0"</td><td>4' - 0"</td><td>3' - 0"</td><td>THIRD FLOOR</td><td></td><td><b></b></td></w<> | 4' - 0" | 4' - 0"                      | 3' - 0"            | THIRD FLOOR                         |               | <b></b>    |                                                                                                                                               |
| N                                                                                                            | 4' - 0" | 3' - 0"                      | 4' - 0"            | THIRD FLOOR                         |               | <b>-</b>   |                                                                                                                                               |
| Grand tot                                                                                                    |         | 100                          | 1. 0               |                                     | <b></b>       |            | <b>-</b>                                                                                                                                      |
|                                                                                                              |         |                              |                    |                                     |               |            | ARCHITECT                                                                                                                                     |
|                                                                                                              |         |                              |                    |                                     |               |            |                                                                                                                                               |
|                                                                                                              |         |                              |                    |                                     |               |            | ar.faizan                                                                                                                                     |
|                                                                                                              |         |                              |                    |                                     |               |            |                                                                                                                                               |
|                                                                                                              |         |                              |                    |                                     |               | 1          |                                                                                                                                               |
|                                                                                                              | C D-1   | Proiect                      | † <u> </u>         | ak Kuma                             | CRN           | Drg. No.   | Date                                                                                                                                          |
| ricv                                                                                                         | A - H A | T   A A .                    | A - I-             | - 1- 1/                             | 275750        | A 105      | 1                                                                                                                                             |